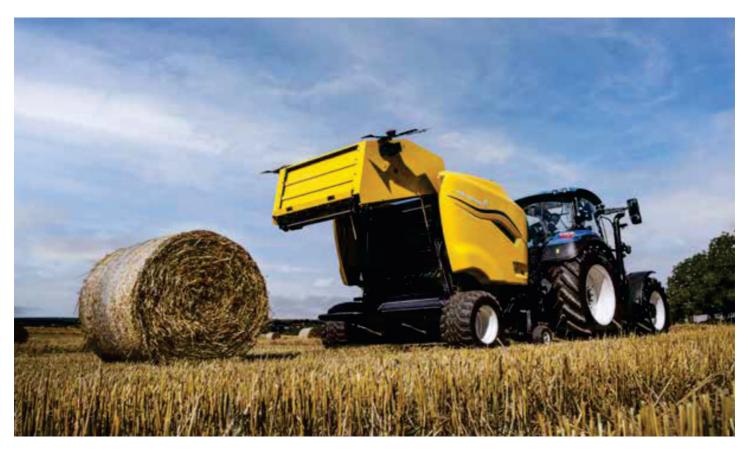

## New Holland Round Baler

Roll Bar 125

The new Roll-Bar™ 125 fixed chamber Baler produces a bale of 1.25m diameter and is built on the strong heritage and DNA of the best selling BR6000 range. The proven characteristics of simple reliable drive-lines, easy maintenance and high crop flexibility have been improved and enhanced to meet the needs of today's farming operations.

Modern side shields give the Roll-Bar 125 a stylish look and New Holland family appearance as well as easing servicing with their gull-wing opening design. All main drive chains have been strengthened to ensure maximum reliability in addition to new sealed bearings in key areas. There is a choice of feeding systems and if you have to cut the crop, the CropCutter™ system is also available.