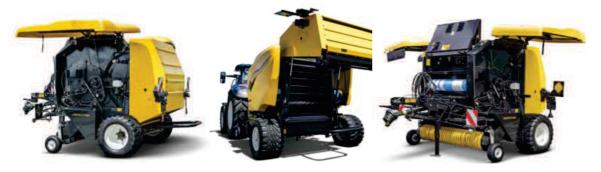

Modern side shields give the Roll-Bar 125 a stylish look and New Holland family appearance as well as easing servicing with their gull-wing opening design. All main drive chains have been strengthened to ensure maximum reliability in addition to new sealed bearings in key areas. There is a choice of feeding systems and if you have to cut the crop, the CropCutter™ system is also available.