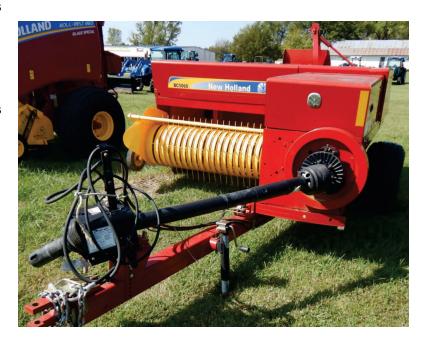

## New Holland Square Baler

BC5060

With features designed for effective baling, this baler is any farmer's dream.

With 75-inch SuperSweep™ pickups, Class 6 heavy duty drivelines and plungers that move at 93 strokes per minute, you get densley packed, consistent and well-formed bales. Features making this baler the best in it's class includes an exclusive Power-Pivot for tight turns

Requires only 75 PTO horsepower.

Compatible with both baling wire or twine, with a heavy duty twine knotting mechanism which is easily serviced.

The baler built for commercial performance. Ideal for horse farmers, the New Holland bales are the only choice for hand-feeding because they quickly separate into flakes.

Only 62hp minimum tractor power required. Tapered roller bearings and heat treated, alloy-steel gears run in oil for smooth, quiet working Shearbolt protects from overloads.