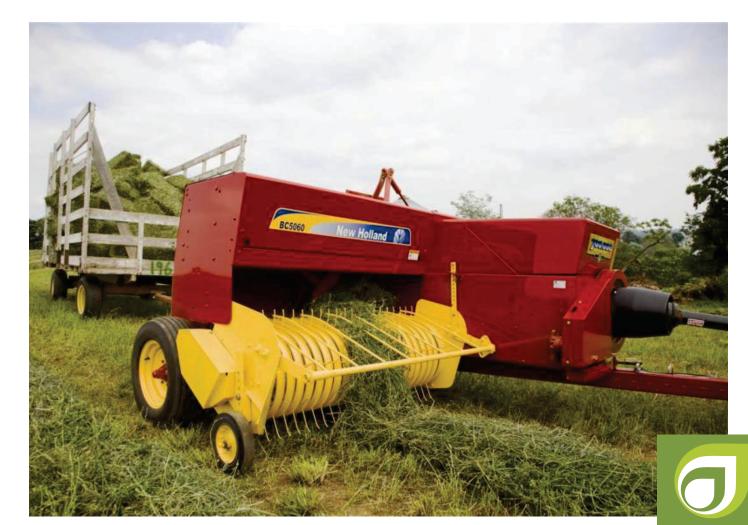

## New Holland Square Baler

BC5060

With features designed for effective baling, this baler is any farmer's dream.

With 75-inch SuperSweep™ pickups, Class 6 heavy duty drivelines and plungers that move at 93 strokes per minute, you get densley packed, consistent and well-formed bales. Features making this baler the best in it's class includes an exclusive Power-Pivot for tight turns

Requires only 75 PTO horsepower.

Compatible with both baling wire or twine, with a heavy duty twine knotting mechanism which is easily serviced.

The baler built for commercial performance. Ideal for horse farmers, the New Holland bales are the only choice for hand-feeding because they quickly separate into flakes.

Only 62hp minimum tractor power required. Tapered roller bearings and heat treated, alloy-steel gears run in oil for smooth, quiet working Shearbolt protects from overloads.