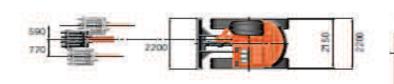

### SPECIFICATIONS

| Model                                                                                                                                                                                                                                                                                                                                                                                                                                                                                                                                                                                                                                                                                                                                                                                                                                                                                                                                                                                                                                                                                                                                                                                                                                                                                                                                                                                                                                                                                                                                                                                                                                                                                                                                                                                                                                                                                                                                                                                                                                                                                                                          |                            | KX080-35       |                     |                                 |  |  |
|--------------------------------------------------------------------------------------------------------------------------------------------------------------------------------------------------------------------------------------------------------------------------------------------------------------------------------------------------------------------------------------------------------------------------------------------------------------------------------------------------------------------------------------------------------------------------------------------------------------------------------------------------------------------------------------------------------------------------------------------------------------------------------------------------------------------------------------------------------------------------------------------------------------------------------------------------------------------------------------------------------------------------------------------------------------------------------------------------------------------------------------------------------------------------------------------------------------------------------------------------------------------------------------------------------------------------------------------------------------------------------------------------------------------------------------------------------------------------------------------------------------------------------------------------------------------------------------------------------------------------------------------------------------------------------------------------------------------------------------------------------------------------------------------------------------------------------------------------------------------------------------------------------------------------------------------------------------------------------------------------------------------------------------------------------------------------------------------------------------------------------|----------------------------|----------------|---------------------|---------------------------------|--|--|
| Type of cabin                                                                                                                                                                                                                                                                                                                                                                                                                                                                                                                                                                                                                                                                                                                                                                                                                                                                                                                                                                                                                                                                                                                                                                                                                                                                                                                                                                                                                                                                                                                                                                                                                                                                                                                                                                                                                                                                                                                                                                                                                                                                                                                  |                            |                |                     | ROPS / FOPS cabin               |  |  |
| Type of tracks                                                                                                                                                                                                                                                                                                                                                                                                                                                                                                                                                                                                                                                                                                                                                                                                                                                                                                                                                                                                                                                                                                                                                                                                                                                                                                                                                                                                                                                                                                                                                                                                                                                                                                                                                                                                                                                                                                                                                                                                                                                                                                                 | 0.0000                     |                |                     | Rubber / Steel                  |  |  |
| Martin Contraction of the International States of the Inte | Model                      |                |                     | Kubota V3307 DI-T               |  |  |
| Engine                                                                                                                                                                                                                                                                                                                                                                                                                                                                                                                                                                                                                                                                                                                                                                                                                                                                                                                                                                                                                                                                                                                                                                                                                                                                                                                                                                                                                                                                                                                                                                                                                                                                                                                                                                                                                                                                                                                                                                                                                                                                                                                         | Output (SAEJ 1995 gross)   |                | HP (kW)/mm          | 70.0 (52.2) / 2000              |  |  |
| Lingine                                                                                                                                                                                                                                                                                                                                                                                                                                                                                                                                                                                                                                                                                                                                                                                                                                                                                                                                                                                                                                                                                                                                                                                                                                                                                                                                                                                                                                                                                                                                                                                                                                                                                                                                                                                                                                                                                                                                                                                                                                                                                                                        | Output (SAEJ 1349)         | (ter           | HP (kW)/mm          | 66.5 (49.6) / 2000              |  |  |
|                                                                                                                                                                                                                                                                                                                                                                                                                                                                                                                                                                                                                                                                                                                                                                                                                                                                                                                                                                                                                                                                                                                                                                                                                                                                                                                                                                                                                                                                                                                                                                                                                                                                                                                                                                                                                                                                                                                                                                                                                                                                                                                                | Displacement cc            |                |                     | 3331                            |  |  |
|                                                                                                                                                                                                                                                                                                                                                                                                                                                                                                                                                                                                                                                                                                                                                                                                                                                                                                                                                                                                                                                                                                                                                                                                                                                                                                                                                                                                                                                                                                                                                                                                                                                                                                                                                                                                                                                                                                                                                                                                                                                                                                                                | Overall length: mm         |                | mm                  | 6450                            |  |  |
| Dimensions                                                                                                                                                                                                                                                                                                                                                                                                                                                                                                                                                                                                                                                                                                                                                                                                                                                                                                                                                                                                                                                                                                                                                                                                                                                                                                                                                                                                                                                                                                                                                                                                                                                                                                                                                                                                                                                                                                                                                                                                                                                                                                                     | Overall height mm          |                |                     | 2540                            |  |  |
| PROPERTING IS                                                                                                                                                                                                                                                                                                                                                                                                                                                                                                                                                                                                                                                                                                                                                                                                                                                                                                                                                                                                                                                                                                                                                                                                                                                                                                                                                                                                                                                                                                                                                                                                                                                                                                                                                                                                                                                                                                                                                                                                                                                                                                                  | Overall width mm           |                |                     | 2200                            |  |  |
|                                                                                                                                                                                                                                                                                                                                                                                                                                                                                                                                                                                                                                                                                                                                                                                                                                                                                                                                                                                                                                                                                                                                                                                                                                                                                                                                                                                                                                                                                                                                                                                                                                                                                                                                                                                                                                                                                                                                                                                                                                                                                                                                | Min. ground clearance mm   |                | mm                  | 390                             |  |  |
|                                                                                                                                                                                                                                                                                                                                                                                                                                                                                                                                                                                                                                                                                                                                                                                                                                                                                                                                                                                                                                                                                                                                                                                                                                                                                                                                                                                                                                                                                                                                                                                                                                                                                                                                                                                                                                                                                                                                                                                                                                                                                                                                | Pump capacity #/min        |                | #/min               | 72.0 Variable × 2/ 66.6 Gear ×1 |  |  |
| Hydraulic<br>system                                                                                                                                                                                                                                                                                                                                                                                                                                                                                                                                                                                                                                                                                                                                                                                                                                                                                                                                                                                                                                                                                                                                                                                                                                                                                                                                                                                                                                                                                                                                                                                                                                                                                                                                                                                                                                                                                                                                                                                                                                                                                                            | Auxiliary hydraulic flow   |                | e/min               | 100/66.6                        |  |  |
|                                                                                                                                                                                                                                                                                                                                                                                                                                                                                                                                                                                                                                                                                                                                                                                                                                                                                                                                                                                                                                                                                                                                                                                                                                                                                                                                                                                                                                                                                                                                                                                                                                                                                                                                                                                                                                                                                                                                                                                                                                                                                                                                | Max, breakout force        | Bucket / Arm   | kgt                 | 6650 / 3880                     |  |  |
|                                                                                                                                                                                                                                                                                                                                                                                                                                                                                                                                                                                                                                                                                                                                                                                                                                                                                                                                                                                                                                                                                                                                                                                                                                                                                                                                                                                                                                                                                                                                                                                                                                                                                                                                                                                                                                                                                                                                                                                                                                                                                                                                | Travel speed               | Low / High     | km/h                | 27/4.9                          |  |  |
|                                                                                                                                                                                                                                                                                                                                                                                                                                                                                                                                                                                                                                                                                                                                                                                                                                                                                                                                                                                                                                                                                                                                                                                                                                                                                                                                                                                                                                                                                                                                                                                                                                                                                                                                                                                                                                                                                                                                                                                                                                                                                                                                | Max. traction force        | Low speed      | kg                  | 6630                            |  |  |
|                                                                                                                                                                                                                                                                                                                                                                                                                                                                                                                                                                                                                                                                                                                                                                                                                                                                                                                                                                                                                                                                                                                                                                                                                                                                                                                                                                                                                                                                                                                                                                                                                                                                                                                                                                                                                                                                                                                                                                                                                                                                                                                                | Tumbler distance mm        |                | 2300                |                                 |  |  |
| Drive system                                                                                                                                                                                                                                                                                                                                                                                                                                                                                                                                                                                                                                                                                                                                                                                                                                                                                                                                                                                                                                                                                                                                                                                                                                                                                                                                                                                                                                                                                                                                                                                                                                                                                                                                                                                                                                                                                                                                                                                                                                                                                                                   | Crawler length mm          |                |                     | 2900                            |  |  |
|                                                                                                                                                                                                                                                                                                                                                                                                                                                                                                                                                                                                                                                                                                                                                                                                                                                                                                                                                                                                                                                                                                                                                                                                                                                                                                                                                                                                                                                                                                                                                                                                                                                                                                                                                                                                                                                                                                                                                                                                                                                                                                                                | Shoe width                 | Rubber / Steel | mim                 | 450 / 450                       |  |  |
|                                                                                                                                                                                                                                                                                                                                                                                                                                                                                                                                                                                                                                                                                                                                                                                                                                                                                                                                                                                                                                                                                                                                                                                                                                                                                                                                                                                                                                                                                                                                                                                                                                                                                                                                                                                                                                                                                                                                                                                                                                                                                                                                | Ground contact<br>pressure | Rubber / Steel | kgl/cm <sup>2</sup> | 0.367/0.369                     |  |  |
|                                                                                                                                                                                                                                                                                                                                                                                                                                                                                                                                                                                                                                                                                                                                                                                                                                                                                                                                                                                                                                                                                                                                                                                                                                                                                                                                                                                                                                                                                                                                                                                                                                                                                                                                                                                                                                                                                                                                                                                                                                                                                                                                | Unit swing speed rpm       |                | m                   | 9.5                             |  |  |
| Swing system                                                                                                                                                                                                                                                                                                                                                                                                                                                                                                                                                                                                                                                                                                                                                                                                                                                                                                                                                                                                                                                                                                                                                                                                                                                                                                                                                                                                                                                                                                                                                                                                                                                                                                                                                                                                                                                                                                                                                                                                                                                                                                                   | Boom swing angle           | Left / Right   | degree              | 70/60                           |  |  |
|                                                                                                                                                                                                                                                                                                                                                                                                                                                                                                                                                                                                                                                                                                                                                                                                                                                                                                                                                                                                                                                                                                                                                                                                                                                                                                                                                                                                                                                                                                                                                                                                                                                                                                                                                                                                                                                                                                                                                                                                                                                                                                                                | Dimensions                 | Width          | mm                  | 2200                            |  |  |
| Blade                                                                                                                                                                                                                                                                                                                                                                                                                                                                                                                                                                                                                                                                                                                                                                                                                                                                                                                                                                                                                                                                                                                                                                                                                                                                                                                                                                                                                                                                                                                                                                                                                                                                                                                                                                                                                                                                                                                                                                                                                                                                                                                          | LAURENTSKUTS               | Height         | mm                  | 500                             |  |  |
| Contraction of the second s                                                                                                                                                                                                                                                                                                                                                                                                                                                                                                                                                                                                                                                                                                                                                                                                                                                                                                                                                                                                                                                                                                                                                                                                                                                                                                                                                                                                                                                                                                                                                                                                                                                                                                                                                                                                                                                                                                                                                                                                                | Max. lift above ground mm  |                | mm                  | 500                             |  |  |
|                                                                                                                                                                                                                                                                                                                                                                                                                                                                                                                                                                                                                                                                                                                                                                                                                                                                                                                                                                                                                                                                                                                                                                                                                                                                                                                                                                                                                                                                                                                                                                                                                                                                                                                                                                                                                                                                                                                                                                                                                                                                                                                                | Max. drop below ground mm  |                |                     | 500                             |  |  |
| Hydraulic oil (reservoir / system)                                                                                                                                                                                                                                                                                                                                                                                                                                                                                                                                                                                                                                                                                                                                                                                                                                                                                                                                                                                                                                                                                                                                                                                                                                                                                                                                                                                                                                                                                                                                                                                                                                                                                                                                                                                                                                                                                                                                                                                                                                                                                             |                            |                |                     | 75/135                          |  |  |
| Fuel reservoir                                                                                                                                                                                                                                                                                                                                                                                                                                                                                                                                                                                                                                                                                                                                                                                                                                                                                                                                                                                                                                                                                                                                                                                                                                                                                                                                                                                                                                                                                                                                                                                                                                                                                                                                                                                                                                                                                                                                                                                                                                                                                                                 | A THEY CARDAN              | 2              | 1                   | 115                             |  |  |
| Operating weight<br>(Including operators weight 80 kg.) Rubber / Steel                                                                                                                                                                                                                                                                                                                                                                                                                                                                                                                                                                                                                                                                                                                                                                                                                                                                                                                                                                                                                                                                                                                                                                                                                                                                                                                                                                                                                                                                                                                                                                                                                                                                                                                                                                                                                                                                                                                                                                                                                                                         |                            | kgs            | 8280 / 8330         |                                 |  |  |