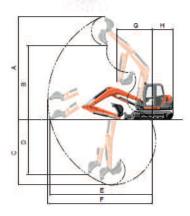

#### WORKING RANGE

|   | N                             | Nodel     |    | KX080-3S |
|---|-------------------------------|-----------|----|----------|
| A | Max, digging height           |           | mm | 7300     |
| в | Max. dumping height           |           | mm | 5250     |
| С | Max. digging depth            |           | mm | 4600     |
| D | Max. vertical digging depth   |           | mm | 3850     |
| E | Max. digging radius at ground |           | mm | 7170     |
| F | Max. digging radius           |           | mm | 7330     |
| ~ | Min. turning radius           | w/o swing | mm | 2490     |
| G |                               | w/ swing  | mm | 2000     |
| н | Min. tail turning radius      |           | mm | 1460     |