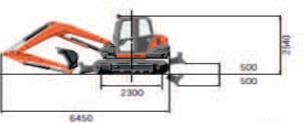

### SPECIFICATIONS

| Model                                                                                                                                                                                                                                                                                                                                                                                                                                                                                                                                                                                                                                                                                                                                                                                                                                                                                                                                                                                                                                                                                                                                                                                                                                                                                                                                                                                                                                                                                                                                                                                                                                                                                                                                                                                                                                                                                                                                                                                                                                                                                                                          |                            | KX080-35       |                     |                                 |  |  |
|--------------------------------------------------------------------------------------------------------------------------------------------------------------------------------------------------------------------------------------------------------------------------------------------------------------------------------------------------------------------------------------------------------------------------------------------------------------------------------------------------------------------------------------------------------------------------------------------------------------------------------------------------------------------------------------------------------------------------------------------------------------------------------------------------------------------------------------------------------------------------------------------------------------------------------------------------------------------------------------------------------------------------------------------------------------------------------------------------------------------------------------------------------------------------------------------------------------------------------------------------------------------------------------------------------------------------------------------------------------------------------------------------------------------------------------------------------------------------------------------------------------------------------------------------------------------------------------------------------------------------------------------------------------------------------------------------------------------------------------------------------------------------------------------------------------------------------------------------------------------------------------------------------------------------------------------------------------------------------------------------------------------------------------------------------------------------------------------------------------------------------|----------------------------|----------------|---------------------|---------------------------------|--|--|
| Type of cabin                                                                                                                                                                                                                                                                                                                                                                                                                                                                                                                                                                                                                                                                                                                                                                                                                                                                                                                                                                                                                                                                                                                                                                                                                                                                                                                                                                                                                                                                                                                                                                                                                                                                                                                                                                                                                                                                                                                                                                                                                                                                                                                  |                            |                |                     | ROPS / FOPS cabin               |  |  |
| Type of tracks                                                                                                                                                                                                                                                                                                                                                                                                                                                                                                                                                                                                                                                                                                                                                                                                                                                                                                                                                                                                                                                                                                                                                                                                                                                                                                                                                                                                                                                                                                                                                                                                                                                                                                                                                                                                                                                                                                                                                                                                                                                                                                                 | 0.0000                     |                |                     | Rubber / Steel                  |  |  |
| Martin Contraction of the International States of the Inte | Model                      |                |                     | Kubota V3307 DI-T               |  |  |
| Engine                                                                                                                                                                                                                                                                                                                                                                                                                                                                                                                                                                                                                                                                                                                                                                                                                                                                                                                                                                                                                                                                                                                                                                                                                                                                                                                                                                                                                                                                                                                                                                                                                                                                                                                                                                                                                                                                                                                                                                                                                                                                                                                         | Output (SAEJ 1995 gross)   |                | HP (kW)/mm          | 70.0 (52.2) / 2000              |  |  |
| Lingine                                                                                                                                                                                                                                                                                                                                                                                                                                                                                                                                                                                                                                                                                                                                                                                                                                                                                                                                                                                                                                                                                                                                                                                                                                                                                                                                                                                                                                                                                                                                                                                                                                                                                                                                                                                                                                                                                                                                                                                                                                                                                                                        | Output (SAEJ 1349)         | (ter           | HP (kW)/mm          | 66.5 (49.6) / 2000              |  |  |
|                                                                                                                                                                                                                                                                                                                                                                                                                                                                                                                                                                                                                                                                                                                                                                                                                                                                                                                                                                                                                                                                                                                                                                                                                                                                                                                                                                                                                                                                                                                                                                                                                                                                                                                                                                                                                                                                                                                                                                                                                                                                                                                                | Displacement cc            |                |                     | 3331                            |  |  |
|                                                                                                                                                                                                                                                                                                                                                                                                                                                                                                                                                                                                                                                                                                                                                                                                                                                                                                                                                                                                                                                                                                                                                                                                                                                                                                                                                                                                                                                                                                                                                                                                                                                                                                                                                                                                                                                                                                                                                                                                                                                                                                                                | Overall length: mm         |                | mm                  | 6450                            |  |  |
| Dimensions                                                                                                                                                                                                                                                                                                                                                                                                                                                                                                                                                                                                                                                                                                                                                                                                                                                                                                                                                                                                                                                                                                                                                                                                                                                                                                                                                                                                                                                                                                                                                                                                                                                                                                                                                                                                                                                                                                                                                                                                                                                                                                                     | Overall height mm          |                |                     | 2540                            |  |  |
| PROPERTING IS                                                                                                                                                                                                                                                                                                                                                                                                                                                                                                                                                                                                                                                                                                                                                                                                                                                                                                                                                                                                                                                                                                                                                                                                                                                                                                                                                                                                                                                                                                                                                                                                                                                                                                                                                                                                                                                                                                                                                                                                                                                                                                                  | Overall width mm           |                |                     | 2200                            |  |  |
|                                                                                                                                                                                                                                                                                                                                                                                                                                                                                                                                                                                                                                                                                                                                                                                                                                                                                                                                                                                                                                                                                                                                                                                                                                                                                                                                                                                                                                                                                                                                                                                                                                                                                                                                                                                                                                                                                                                                                                                                                                                                                                                                | Min. ground clearance mm   |                | mm                  | 390                             |  |  |
|                                                                                                                                                                                                                                                                                                                                                                                                                                                                                                                                                                                                                                                                                                                                                                                                                                                                                                                                                                                                                                                                                                                                                                                                                                                                                                                                                                                                                                                                                                                                                                                                                                                                                                                                                                                                                                                                                                                                                                                                                                                                                                                                | Pump capacity #/min        |                | #/min               | 72.0 Variable × 2/ 66.6 Gear ×1 |  |  |
| Hydraulic<br>system                                                                                                                                                                                                                                                                                                                                                                                                                                                                                                                                                                                                                                                                                                                                                                                                                                                                                                                                                                                                                                                                                                                                                                                                                                                                                                                                                                                                                                                                                                                                                                                                                                                                                                                                                                                                                                                                                                                                                                                                                                                                                                            | Auxiliary hydraulic flow   |                | e/min               | 100/66.6                        |  |  |
|                                                                                                                                                                                                                                                                                                                                                                                                                                                                                                                                                                                                                                                                                                                                                                                                                                                                                                                                                                                                                                                                                                                                                                                                                                                                                                                                                                                                                                                                                                                                                                                                                                                                                                                                                                                                                                                                                                                                                                                                                                                                                                                                | Max, breakout force        | Bucket / Arm   | kgt                 | 6650 / 3880                     |  |  |
|                                                                                                                                                                                                                                                                                                                                                                                                                                                                                                                                                                                                                                                                                                                                                                                                                                                                                                                                                                                                                                                                                                                                                                                                                                                                                                                                                                                                                                                                                                                                                                                                                                                                                                                                                                                                                                                                                                                                                                                                                                                                                                                                | Travel speed               | Low / High     | km/h                | 27/4.9                          |  |  |
|                                                                                                                                                                                                                                                                                                                                                                                                                                                                                                                                                                                                                                                                                                                                                                                                                                                                                                                                                                                                                                                                                                                                                                                                                                                                                                                                                                                                                                                                                                                                                                                                                                                                                                                                                                                                                                                                                                                                                                                                                                                                                                                                | Max. traction force        | Low speed      | kg                  | 6630                            |  |  |
|                                                                                                                                                                                                                                                                                                                                                                                                                                                                                                                                                                                                                                                                                                                                                                                                                                                                                                                                                                                                                                                                                                                                                                                                                                                                                                                                                                                                                                                                                                                                                                                                                                                                                                                                                                                                                                                                                                                                                                                                                                                                                                                                | Tumbler distance mm        |                | 2300                |                                 |  |  |
| Drive system                                                                                                                                                                                                                                                                                                                                                                                                                                                                                                                                                                                                                                                                                                                                                                                                                                                                                                                                                                                                                                                                                                                                                                                                                                                                                                                                                                                                                                                                                                                                                                                                                                                                                                                                                                                                                                                                                                                                                                                                                                                                                                                   | Crawler length mm          |                |                     | 2900                            |  |  |
|                                                                                                                                                                                                                                                                                                                                                                                                                                                                                                                                                                                                                                                                                                                                                                                                                                                                                                                                                                                                                                                                                                                                                                                                                                                                                                                                                                                                                                                                                                                                                                                                                                                                                                                                                                                                                                                                                                                                                                                                                                                                                                                                | Shoe width                 | Rubber / Steel | mim                 | 450 / 450                       |  |  |
|                                                                                                                                                                                                                                                                                                                                                                                                                                                                                                                                                                                                                                                                                                                                                                                                                                                                                                                                                                                                                                                                                                                                                                                                                                                                                                                                                                                                                                                                                                                                                                                                                                                                                                                                                                                                                                                                                                                                                                                                                                                                                                                                | Ground contact<br>pressure | Rubber / Steel | kgl/cm <sup>2</sup> | 0.367/0.369                     |  |  |
|                                                                                                                                                                                                                                                                                                                                                                                                                                                                                                                                                                                                                                                                                                                                                                                                                                                                                                                                                                                                                                                                                                                                                                                                                                                                                                                                                                                                                                                                                                                                                                                                                                                                                                                                                                                                                                                                                                                                                                                                                                                                                                                                | Unit swing speed rpm       |                | m                   | 9.5                             |  |  |
| Swing system                                                                                                                                                                                                                                                                                                                                                                                                                                                                                                                                                                                                                                                                                                                                                                                                                                                                                                                                                                                                                                                                                                                                                                                                                                                                                                                                                                                                                                                                                                                                                                                                                                                                                                                                                                                                                                                                                                                                                                                                                                                                                                                   | Boom swing angle           | Left / Right   | degree              | 70/60                           |  |  |
|                                                                                                                                                                                                                                                                                                                                                                                                                                                                                                                                                                                                                                                                                                                                                                                                                                                                                                                                                                                                                                                                                                                                                                                                                                                                                                                                                                                                                                                                                                                                                                                                                                                                                                                                                                                                                                                                                                                                                                                                                                                                                                                                | Dimensions                 | Width          | mm                  | 2200                            |  |  |
| Blade                                                                                                                                                                                                                                                                                                                                                                                                                                                                                                                                                                                                                                                                                                                                                                                                                                                                                                                                                                                                                                                                                                                                                                                                                                                                                                                                                                                                                                                                                                                                                                                                                                                                                                                                                                                                                                                                                                                                                                                                                                                                                                                          | LAURENTSKUTS               | Height         | mm                  | 500                             |  |  |
| Contraction of the second s                                                                                                                                                                                                                                                                                                                                                                                                                                                                                                                                                                                                                                                                                                                                                                                                                                                                                                                                                                                                                                                                                                                                                                                                                                                                                                                                                                                                                                                                                                                                                                                                                                                                                                                                                                                                                                                                                                                                                                                                                | Max. lift above ground mm  |                | mm                  | 500                             |  |  |
|                                                                                                                                                                                                                                                                                                                                                                                                                                                                                                                                                                                                                                                                                                                                                                                                                                                                                                                                                                                                                                                                                                                                                                                                                                                                                                                                                                                                                                                                                                                                                                                                                                                                                                                                                                                                                                                                                                                                                                                                                                                                                                                                | Max. drop below ground mm  |                |                     | 500                             |  |  |
| Hydraulic oil (reservoir / system)                                                                                                                                                                                                                                                                                                                                                                                                                                                                                                                                                                                                                                                                                                                                                                                                                                                                                                                                                                                                                                                                                                                                                                                                                                                                                                                                                                                                                                                                                                                                                                                                                                                                                                                                                                                                                                                                                                                                                                                                                                                                                             |                            |                |                     | 75/135                          |  |  |
| Fuel reservoir                                                                                                                                                                                                                                                                                                                                                                                                                                                                                                                                                                                                                                                                                                                                                                                                                                                                                                                                                                                                                                                                                                                                                                                                                                                                                                                                                                                                                                                                                                                                                                                                                                                                                                                                                                                                                                                                                                                                                                                                                                                                                                                 | A THEY CARDAN              | 2              | 1                   | 115                             |  |  |
| Operating weight<br>(Including operators weight 80 kg.) Rubber / Steel                                                                                                                                                                                                                                                                                                                                                                                                                                                                                                                                                                                                                                                                                                                                                                                                                                                                                                                                                                                                                                                                                                                                                                                                                                                                                                                                                                                                                                                                                                                                                                                                                                                                                                                                                                                                                                                                                                                                                                                                                                                         |                            | kgs            | 8280 / 8330         |                                 |  |  |