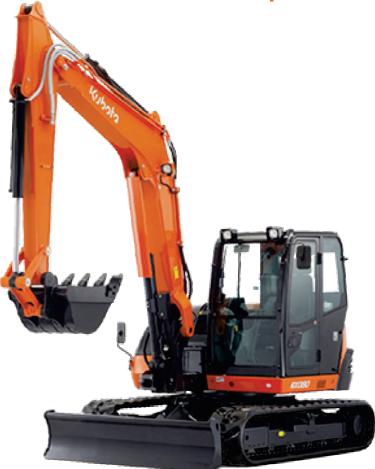

# KUBOTA MINI EXCAVATOR KX80 52kW/70hp

Kubota improves its largest, most advanced Utility Class excavator. Achieve industrial performance in urban environments.

Kubota, the world's compact excavator leader, introduces the ideal solution for job sites requiring extra performance in tight quarters. The, Kubota's first 8 ton excavator, is everything Kubota customers expect, and much more. The Kubota DI engine powers the 3-pump load sensing hydraulic system through the hardest, heaviest work with industrial digging forces. You can work in the comfort of a safety-certified, air-conditioned cab. Plus, fuel-saving, adjustable auxiliary flow rates and auto-idle help you control operating expenses. You get all of this, and more, only from Kubota.

The KX080-3S is designed with a shorter rear overhang. Thanks to this contoured, tight tail design, the KX080-3S is more stable, can handle a wider range of loads, and can work in more restrictive spaces than traditional tail swing excavators.