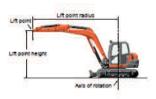

#### LIFTING CAPACITY

| LIFT<br>POINT<br>HEIGHT |   | LIFTING CAPACITY<br>OVER-FRONT BLADE DOWN<br>unit=ton<br>LIFT POINT RADIUS (m) |      | LIFTING CAPACITY<br>OVER-SIDE<br>unit=ton<br>LIFT POINT RADIUS (m) |      |      |      |
|-------------------------|---|--------------------------------------------------------------------------------|------|--------------------------------------------------------------------|------|------|------|
|                         |   |                                                                                |      |                                                                    |      |      |      |
|                         | 3 | 2.20                                                                           | 1.65 | 1.55                                                               | 2.20 | 1.10 | 0.80 |
| GL                      | 2 | 3.35                                                                           | 1.85 | 1.60                                                               | 2.25 | 1.05 | 0.70 |
|                         | 1 | 4.15                                                                           | 2.05 | 1.60                                                               | 2.05 | 1.00 | 0.70 |
|                         | 0 | 4.35                                                                           | 2.15 | 1.65                                                               | 1.95 | 0.95 | 0.70 |