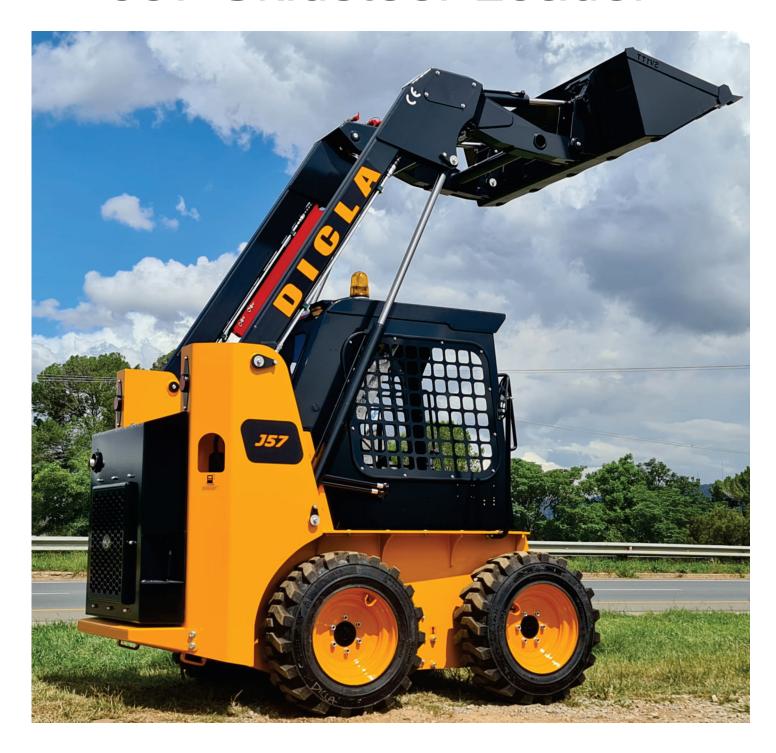

## J57 Skidsteer Loader

Ideal for both construction and agriculture, the J series will give you the power and control to get the job done right. The J series features are-designed cab with a standard suspension seat and improved serviceability.