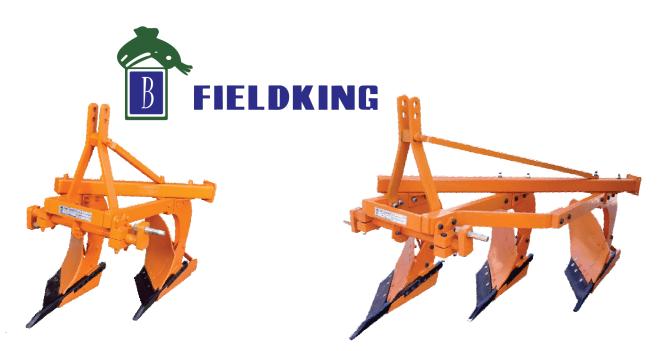

## MOULDBOARD PLOUGH

The Fieldking Mounted Mouldboard Plough is designed to work in all types of soil, for soil breaking, soil raising and soil turning.

The under-frame and unit-to-unit clearance are adequate to cope with adverse conditions.

The plough has special wear-resistant steel blade with bar points for toughest ploughing jobs. Bar points having longer life, as they can be extended to desired length.

## **SPECIFICATIONS**

| MODEL              | FMP2  | FMP3                       | FMP4  |
|--------------------|-------|----------------------------|-------|
| No of Furrows      | 2     | 3                          | 4     |
| Frame (mm)         | 80x80 | 80x80                      | 80x80 |
| Mouldboard (mm)    | 8     | 8                          | 8     |
| Blade (mm)         | 10    | 10                         | 10    |
| Bar Point (mm)     |       | 40x25 Forged 10Dx15 Forged |       |
| Width of Cut (mm)  | 610   | 910                        | 1210  |
| Depth of Cut (mm)  | 350   | 350                        | 350   |
| Length (mm)        | 1300  | 1880                       | 2460  |
| Height (mm)        |       | 1066                       |       |
| Weight (km)        | 235   | 350                        | 455   |
| Tractor Power (hp) | 45-60 | 65-75                      | 80-95 |
| (kw)               | 33-44 | 48-55                      | 59-70 |
|                    |       |                            |       |