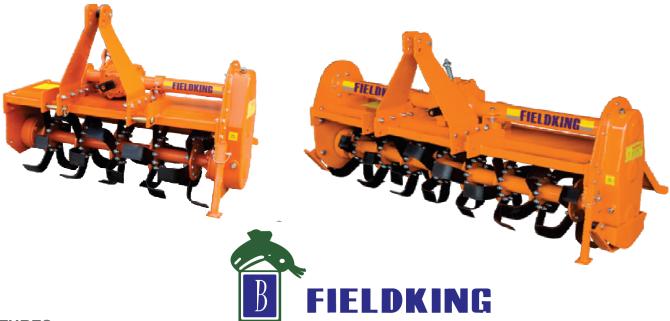

## MINI & HOBBY ROTARY TILLER

## **FEATURES**

Light weight compact machine for compact tractors 15-35hp. It is used for small farms, fruit and vegetables, orchards, gardening and nurseries.

Suitable for soil conditioning and weed control, seed bed preparation and puddling in small fields. It is compatible for mini and lower HP tractor.

Can loosen & aerate soil 10-15cm deep.

Helical arrangement of the blades reduces load on the tractor which makes tillage fast and economical.

Heavy duty PTO shaft with shear bolt for overload protection. Sealed bearings prevent moisture/mud entry.