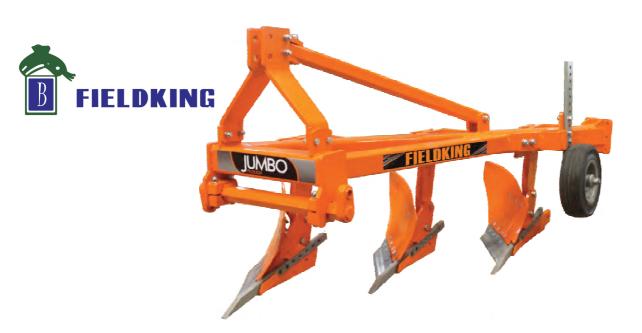

## JUMBO MOULDBOARD PLOUGH

The Fieldking Jumbo Mouldboard Plough is protected with shear bolt for safety. It's heavy duty tubular structure and strong frame design help to resist load during deep ploughing.

It has an adjustable depth wheel to control the depth and load of plough while high quality boron steel tyne provides high strength to load protection.

Drawbar adjustment

Boron steel tynes with overload prc tection

**Robust rigid frame** 

Shear bolt for overload protection

Tyre