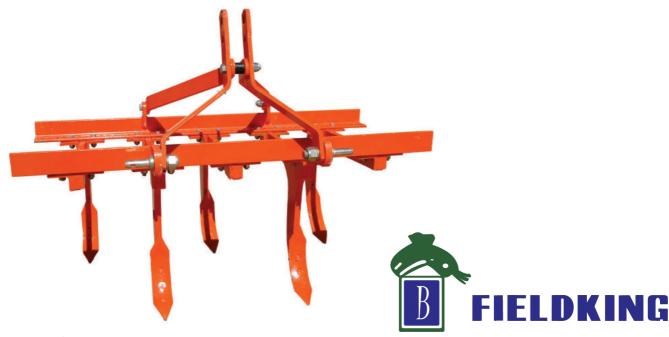

## **HEAVY DUTY MINI RIPPER**

## **FEATURES**

Mini Ripper is ideal for use with smaller tractors in small fields and in agricultural tunnels.

It is designed to withstand toughest work conditions of hard black soils.

The profile cut tynes get their strength because of a peculiar design in which the stress prone points are shaped to resist any distorting strains.

Main frame is made out of heavy duty reinforced with projection flats.

## **SPECIFICATIONS**

| Model                    | FMRIP5                         |
|--------------------------|--------------------------------|
| Number of Tynes          | 5                              |
| Tynes (mm)               | 19 Profile Cut Single Piece    |
| Angle Bracket (mm)       | 65 x 10 (T)                    |
| Frame (mm)               | 65 x 65 x 10 (T) Angular Frame |
| Shovels                  | En-45, 8mm                     |
| Frame Bolt (mm)          | 12 x 40                        |
| Three Point Linkage (mm) | 50 x 12 Front & 50 x 12 Rear   |
| Height (mm)              | 533                            |
| Length (mm)              | 1200                           |
| Width (mm)               | 559                            |
| Weight (kg)              | 110                            |
| Tractor Power (hp/kw)    | 18-35/13-26                    |