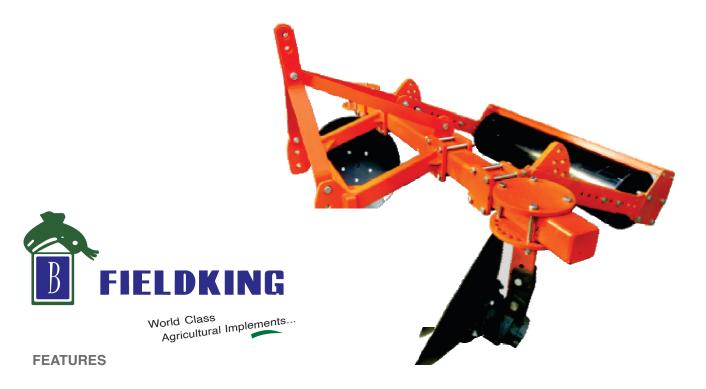

## DISC RIDGER WITH ROLLER

It is well designed to produce ridge type seed beds with maximum width of 1500 mm each.

Available in one row and two row ridged type seed bed maker with 2 & 4-discs respectively.

Heavy duty box type frame capable of operating in tough conditions. World class boron steel discs with greater life (durability & interchangeability). Width & height of ridge type seed bed can be controlled with the help of disc adjustment & roller height and adjustment respectively.

## **SPECIFICATIONS**

| Model                        | FHDDR2              | FHDDR4                                 |  |
|------------------------------|---------------------|----------------------------------------|--|
| Frame                        | Square Tubular Fram | Square Tubular Frame (102 x 102 x 7 T) |  |
| Axle Type                    | Sp                  | Spindle                                |  |
| No of Discs                  | 2                   | 4                                      |  |
| No of Rollers                | 1                   | 2                                      |  |
| Type of Disc                 | Pla                 | Plain Disc                             |  |
| Disc Diameter (mm)           | 660 x               | 660 x 6 T (26 inch)                    |  |
| Maximum Width between Ridges | 15                  | 1500mm                                 |  |
| Max Working Depth (mm)       | 3                   | 330mm                                  |  |
| Bearing Hubs                 | 2                   | 4                                      |  |
| Weight (kg)                  | 400                 | 1000                                   |  |
| Tractor Power (hp/kw)        | 50-75/37-55         | 75-110/55-82                           |  |