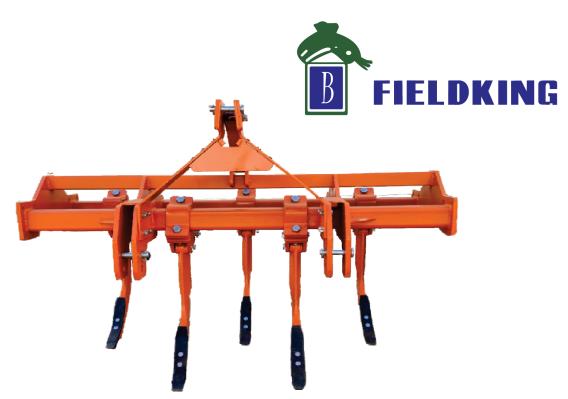

## FIELDKING CHISEL PLOUGH

The Fieldking Chisel Plough loosens and aerates soil while leaving organic matter at the top of the soil. Use also reduces the effects of compaction.

The implement acts as a Ripper and cuts weed roots below the surface and helps in breaking bigger lumps to smaller clods.

It can be safely used for heavy duty applications as the shear bolt arrangement protects the implement from getting damaged due to hidden obstacles like underground stones & roots.

|  | Model                    | FHDRIP5     |  |
|--|--------------------------|-------------|--|
|  | Number Of Tynes          | 5           |  |
|  | Total Length (mm)        | 2660        |  |
|  | Total Width (mm)         | 2150        |  |
|  | Total Height (mm)        | 1270        |  |
|  | Working Depth (cm)       | 40          |  |
|  | Working Width (mm)       | 1810        |  |
|  | Space Between Tynes (cm) | 25          |  |
|  | Required Power (hp/kw)   | 60-65/45-50 |  |
|  | Total Weight (kgs)       | 495         |  |