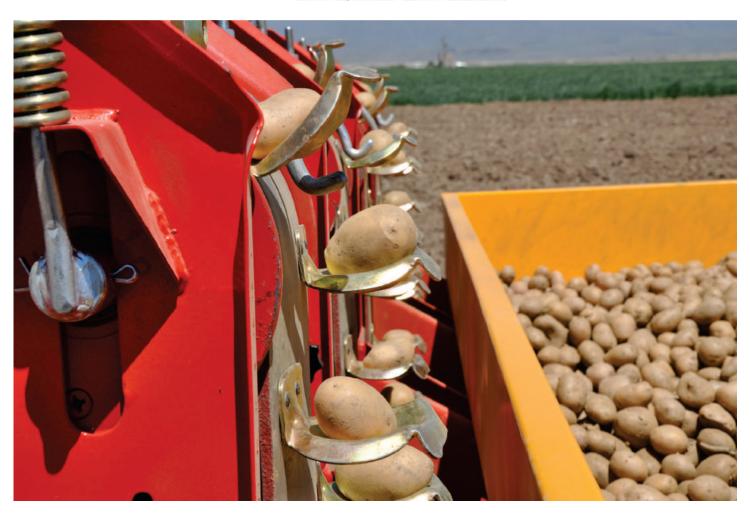

## **FEATURES**

The Potato Planter is produced with hydraulic lifting and universal three point linkage system. Sowing row space can be adjusted to show 12 different postilions by changing the transmission gears. Also this machine has a special belt with bucket that enables it to sow singly. The spaces between rows are either stable or can be adjusted.

Seed closer with ridging body is equipped with two ridging bodies and channel openers, which engage to each sowing unit which is lined up on a single chassis.

Seed closer with disc is equipped with discs, and canal openers are engaged to each sowing unit which is lined up on a single chassis.