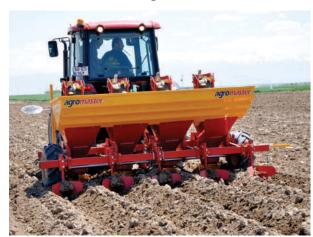

## POTATO PLANTER

## **FEATURES**

The Potato Planter is produced with hydraulic lifting and universal three point linkage system. Sowing row space can be adjusted to show 12 different postilions by changing the transmission gears. Also this machine has a special belt with bucket that enables it to sow singly. The spaces between rows are either stable or can be adjusted.