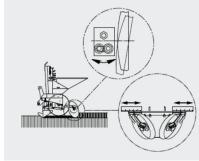

## **FEATURES**

The Potato Planter is produced with hydraulic lifting and universal three point linkage system. Sowing row space can be adjusted to show 12 different postilions by changing the transmission gears. Also this machine has a special belt with bucket that enables it to sow singly. The spaces between rows are either stable or can be adjusted.

Seed closer with ridging body is equipped with two ridging bodies and channel openers, which engage to each sowing unit which is lined up on a single chassis.

Seed closer with disc is equipped with discs, and canal openers are engaged to each sowing unit which is lined up on a single chassis.