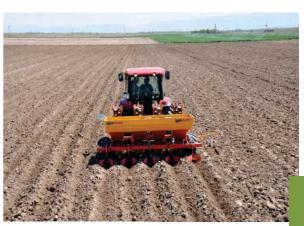

## POTATO PLANTER

## **FEATURES**

The Potato Planter is produced with hydraulic lifting and universal three point linkage system. Sowing row space can be adjusted to show 12 different postilions by changing the transmission gears. Also this machine has a special belt with bucket that enables it to sow singly. The spaces between rows are either stable or can be adjusted.