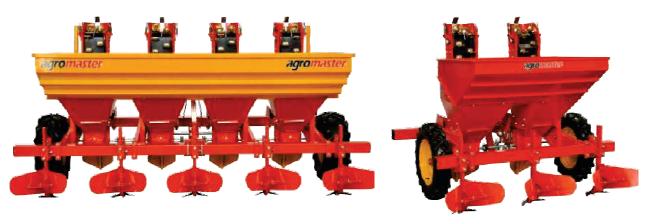

## POTATO PLANTER

## **FEATURES**

The Potato Planter is produced with hydraulic lifting and universal three point linkage system. Sowing row space can be adjusted to show 12 different postilions by changing the transmission gears. Also this machine has a special belt with bucket that enables it to sow singly. The spaces between rows are either stable or can be adjusted.

## **SPECIFICATIONS**

| Model                     | APP2         | APP4          |
|---------------------------|--------------|---------------|
| Total width               | 2030 mm      | 3400 mm       |
| Total length              | 1630 mm      | 1690mm        |
| Total height              | 1650 mm      | 1650 mm       |
| Working depth             | 160-170 mm   | 160-170 mm    |
| Space between rows        | 620-850 mm   | 620-850 mm    |
| Working width             | 1240-1700 mm | 24800-3400 mm |
| Working speed             | 4-5 km/h     | 4-5 km/h      |
| Distance between seed     | 150-450      | 150-450       |
| Fertilizer hopper         | OPS          | OPS           |
| Seed hopper capacity      | 450 kg       | 900 kg        |
| Tyre size                 | 6.00 x 16    | 10.0 x 32     |
| Tractor power             | 45-70 hp     | 80-85 hp      |
| Weight with shaping board | 645 kg       | 1205 kg       |
| Weight with ridging body  | 523 kg       | 1000 kg       |