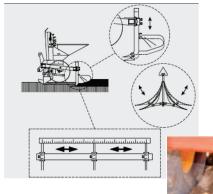

## **FEATURES**

The Potato Planter is produced with hydraulic lifting and universal three point linkage system. Sowing row space can be adjusted to show 12 different postilions by changing the transmission gears. Also this machine has a special belt with bucket that enables it to sow singly. The spaces between rows are either stable or can be adjusted.

Seed closer with ridging body is equipped with two ridging bodies and channel openers, which engage to each sowing unit which is lined up on a single chassis.

Seed closer with disc is equipped with discs, and canal openers are engaged to each sowing unit which is lined up on a single chassis.