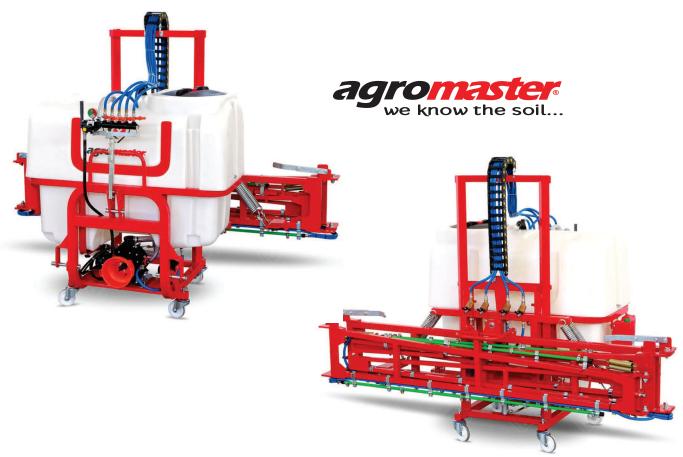

## SEMI-HYDRAULIC BOOM SPRAYER

Agromaster's mounted, semi-hydraulic Boomsprayers have hydraulic height adjustment - the Boom can be lifted up and down. This makes manoeuvring in the field a pleasure as the Boom can be lifted when a fence or large plants need to be cleared.

The mounted semi-hydraulic model Boomsprayers have Fibreglass/Polyethylene tanks and a

hand washing tank apart from main tank which supplies clean water.

Units come standard with a High Pressure Pump and a Hydraulic mixer to ensure that the chemical and water mixture is homogeneous.