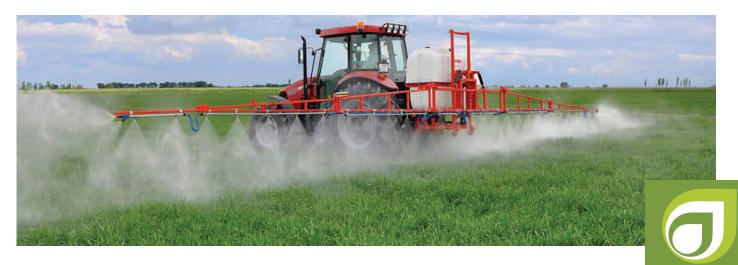

## SEMI-HYDRAULIC BOOM SPRAYER

Agromaster's mounted, semi-hydraulic Boomsprayers have hydraulic height adjustment - the Boom can be lifted up and down. This makes manoeuvring in the field a pleasure as the Boom can be lifted when a fence or large plants need to be cleared.

The mounted semi-hydraulic model Boomsprayers have Fibreglass/Polyethylene tanks and a

hand washing tank apart from main tank which supplies clean water.

Units come standard with a High Pressure Pump and a Hydraulic mixer to ensure that the chemical and water mixture is homogeneous.