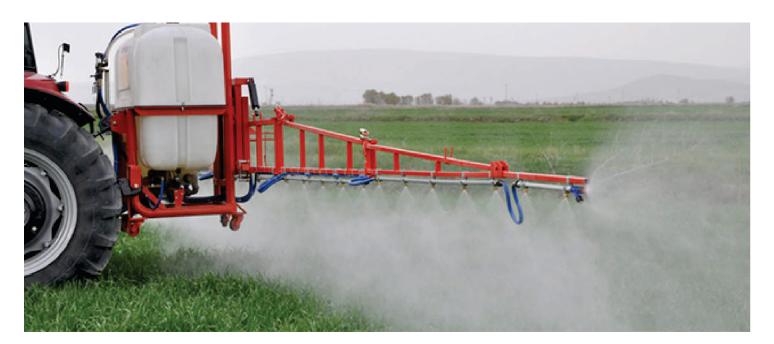

## SEMI-HYDRAULIC BOOM SPRAYER

Agromaster's mounted, semi-hydraulic Boomsprayers have hydraulic height adjustment - the Boom can be lifted up and down. This makes manoeuvring in the field a pleasure as the Boom can be lifted when a fence or large plants need to be cleared.

The mounted semi-hydraulic model Boomsprayers have Fibreglass/Polyethylene tanks and a

hand washing tank apart from main tank which supplies clean water.

Units come standard with a High Pressure Pump and a Hydraulic mixer to ensure that the chemical and water mixture is homogeneous.