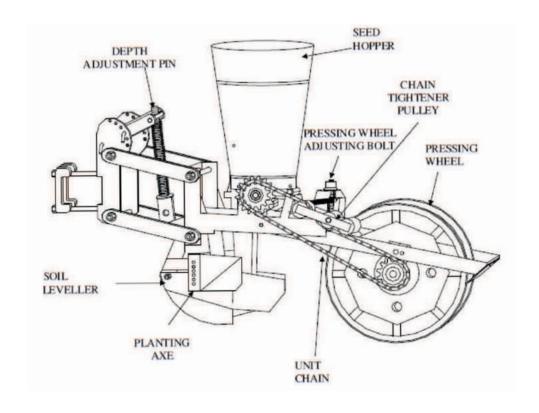

The most important speciality of the seed drill is not only the simplicity of the design but also the facility of the usage.