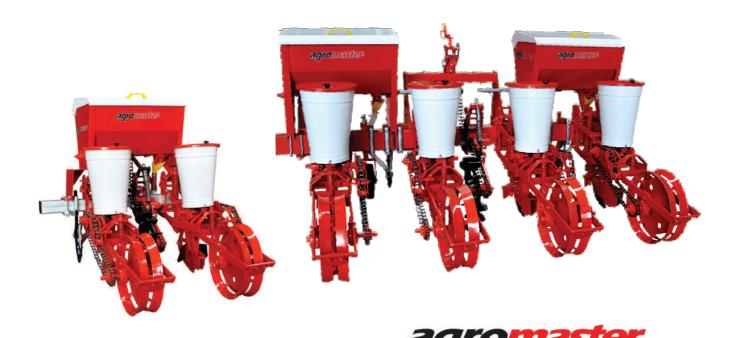

## **FEATURES**

Mechanical Planter can be used for precise seeding.

Different types of seeds like corn, sunflower, cotton, sugar beet, soybean, sorgum, peanut and chickpea can be sowed on single row with this machine on every kind of cultivated soil.

## **SPECIFICATIONS**

| Model                      | AP 2                   | AP 4                   |
|----------------------------|------------------------|------------------------|
| Discs                      | 2                      | 4                      |
| Total width                | 1700 mm                | 2550 mm                |
| Total length               | 1800 mm                | 1800 mm                |
| Total height               | 1300 mm                | 1300 mm                |
| Working depth              | 0-100 mm               | 0-100 mm               |
| Fertilizer hopper capacity | 130 kg                 | 110x2 kg               |
| Seed hopper capacity       | 15.2x2 dm <sup>3</sup> | 15.2x4 dm <sup>3</sup> |
| Space between units        | 350x750 mm             | 350x750 mm             |
| Total weight               | 380 kg                 | 620 kg                 |
| Required tractor speed     | 7-9 km/h               | 7-9 km/h               |