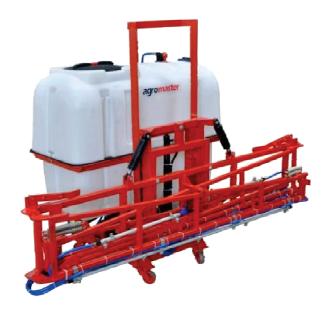

## **BOOM SPRAYER**

Mounted type, manual 400, 600, 800, 1000 L field sprayers are used for multipurpose plant protection. Sprayers are connected to the three point linkage of tractor and powered by P.T.O.

By means of TeeJET or conical nozzles on booms, destruction of weeds and diseases which are affecting the health of plants like; wheat, barley, sorghum, maize, canola, raps, cotton, sugar beet, sunflower etc is prevented.

The sprayer tanks are produced from Fibreglass/Polyethylene.