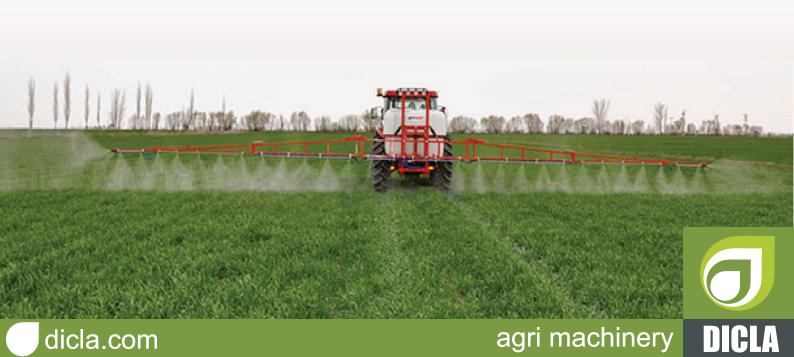

## **BOOM SPRAYER**

Mounted type, manual 400, 600, 800, 1000 L field sprayers are used for multipurpose plant protection. Sprayers are connected to the three point linkage of tractor and powered by P.T.O.

By means of TeeJET or conical nozzles on booms, destruction of weeds and diseases which are affecting the health of plants like; wheat, barley, sorghum, maize, canola, raps, cotton, sugar beet, sunflower etc is prevented.