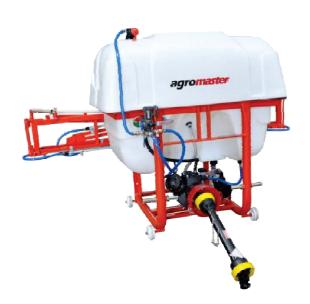

## **BOOM SPRAYER**

Mounted type, manual 400, 600, 800, 1000 L field sprayers are used for multipurpose plant protection. Sprayers are connected to the three point linkage of tractor and powered by P.T.O.

By means of TeeJET or conical nozzles on booms, destruction of weeds and diseases which are affecting the health of plants like; wheat, barley, sorghum, maize, canola, raps, cotton, sugar beet, sunflower etc is prevented.

The sprayer tanks are produced from Fibreglass/Polyethylene.