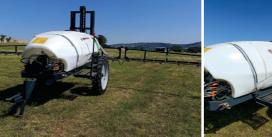

# AGROMASTER 2000L TRAILED **BOOM SPRAYER BIG TYRE**

Agromaster's Semi-hydraulic Big Tyre Boomsprayers are durable and suitable for many applications and it finds use in traditional farming, horticulture, orchards, vineyards and on grasslands. The trailed type 2000L boomsprayer is used for multipurpose crop protection. Sprayer is connected to drawbar of tractor and powered by PTO.

The booms are connected to the damper system from two sides and it enables the distance along the whole arm to be parallel to the ground and provides equal level between nozzles and the surface which will be sprayed. Boom sprayers are suited for crop protection applications such as herbicide, pesticide, fungicide etc.