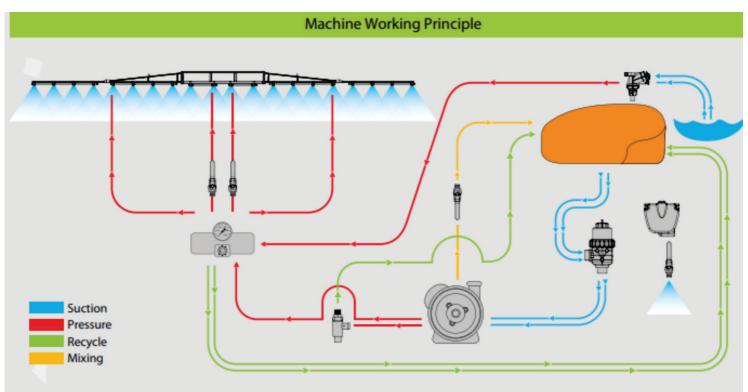

The booms are connected to the damper system from two sides and it enables the distance along the whole arm to be parallel to the ground and provides equal level between nozzles and the surface which will be sprayed. Boom sprayers are suited for crop protection applications such as herbicide, pesticide, fungicide etc.

The following are standard features:

- Polyethylene tank
- · Hand washing tank apart from main tank supplies clean water
- Steel chassis
- High pressure pump
- Manual regulator
- 7 partition boom support
- Durable tyres enable use on all terrains.