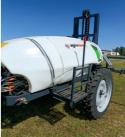

# AGROMASTER 2000L TRAILED **BOOM SPRAYER BIG TYRE**

Agromaster's Semi-hydraulic Big Tyre Boomsprayers are durable and suitable for many applications and it finds use in traditional farming, horticulture, orchards, vineyards and on grasslands. The trailed type 2000L boomsprayer is used for multipurpose crop protection. Sprayer is connected to drawbar of tractor and powered by PTO.

The booms are connected to the damper system from two sides and it enables the distance along the whole arm to be parallel to the ground and provides equal level between nozzles and the surface which will be sprayed. Boom sprayers are suited for crop protection applications such as herbicide, pesticide, fungicide etc.